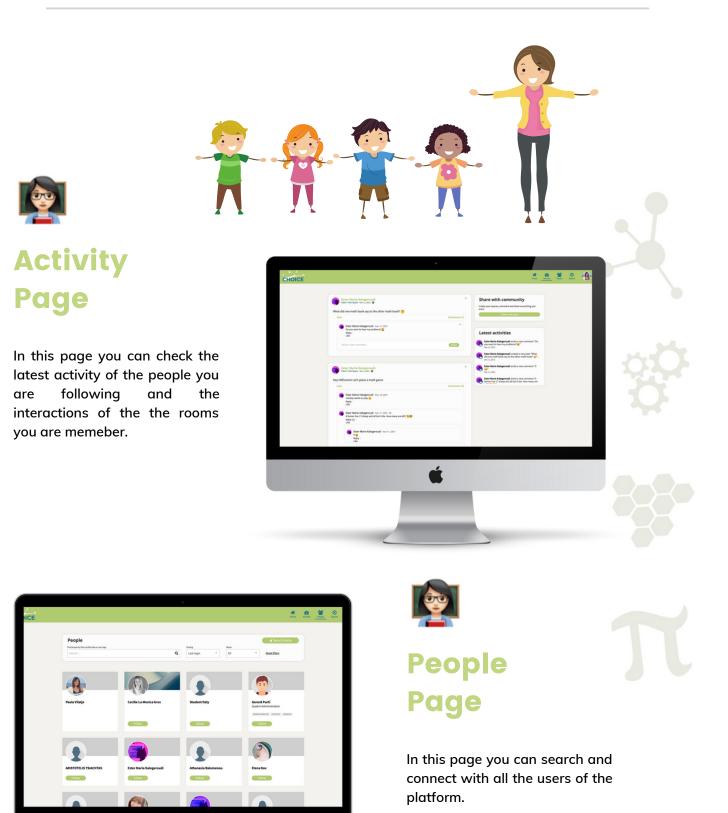

### Q Home & Courses

Once you have complete the registration or logged in you'll see an overview of the Course & the presentation of the 6 Modules.

This module is to learn and prove your skills about STEAM.

# People: Search & Invite

#### People

| Find people by their profile data or user tags |        |   |
|------------------------------------------------|--------|---|
|                                                | Search | ۵ |

In the <u>search bar</u> you can search for a specific person by its name.

#### **A** Send invite

With the "Send Invite" you can invite people to the platform by email.

### Spaces Page

In this page you can search , join & create spaces for such as: work in groups, discussions, interact with people from different countries and exchange knowledge.

views only of the authors, and the Commission cannot be held responsible for any use which may be made of the information contained therein.