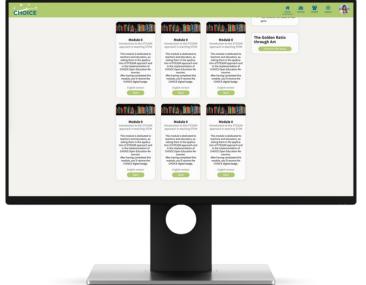

### Q Home & Courses

Once you have complete the registration or logged in you'll see an overview of the Course & the presentation of the 6 Modules.

This module is to learn and prove your skills about STEAM.