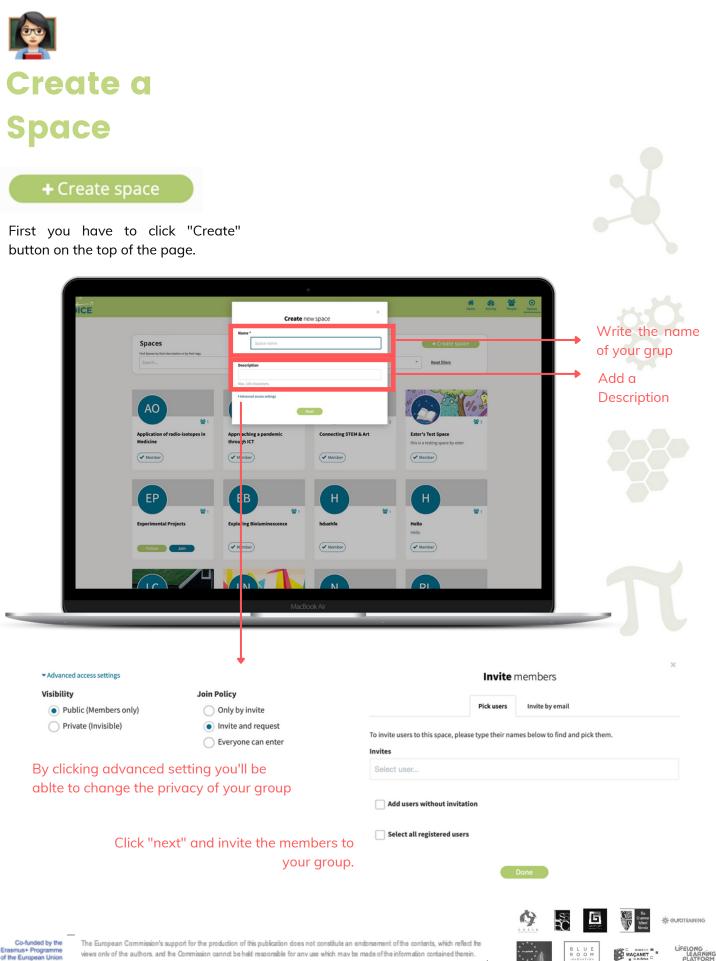

### Spaces Page

In this page you can search , join & create spaces for such as: work in groups, discussions, interact with people from different countries and exchange knowledge.

views only of the authors, and the Commission cannot be held responsible for any use which may be made of the information contained therein.